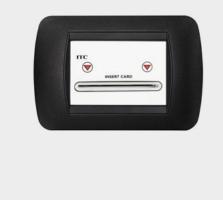

## INTELLIGENT ROOM ACTIVATOR WITH PROXIMITY CARD

## **AIT** cod. 6100-125000

\* Civil series > p. 97

It detects the presence of guests or staff in the room by reading the inserted chip card and activates relevant services only if the card is enabled.

It is provided with illuminated insertion slot for ISO 7816 cards and 2 flashing leds for easier insertion. It is housed in 3-module box and connected to the control unit UGC with 6-wire cable terminated with RJ12 PLUG.

Weight: 0.1 kg. Depth 50mm.

INSERT CARD

It detects the presence of guests or staff in the room by reading the proximity card inserted in the external pocket and activates room services only if the card is enabled. It is provided with 2 flashing leds for easier insertion. It is housed in 3-module box and connected with UGC control unit with 6-wire cable terminated with RJ12 PLUG. Weight: 0.1 kg. Depth 50mm.